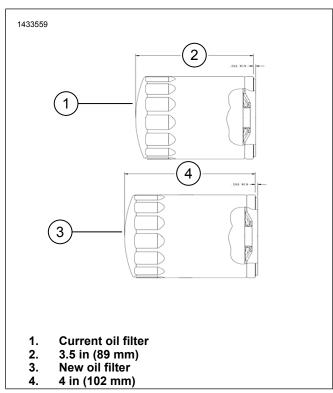

# **Purpose for Service Bulletin**

To inform dealers of an improved oil filter for the Milwaukee-Eight® (MKE-8) engine. The **new** oil filter uses the same synthetic 5-micron media as the current filter, however, the **new** oil filter effective media surface area was increased by 25%. The increased media supports the higher oil flow rate of MKE-8 engines.

See Figure 1. Fitment, clearance and performance testing has only been performed on MKE-8 vehicles. All Twin Cam vehicles continue to use the current oil filter.

Figure 1. Current/New Oil Filters

2/2 M1510